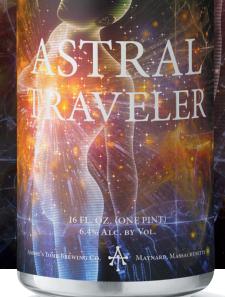

## AMORY'S TOMB BREWING C O. ESTD 20017

RGANIC FLAKED RYE, NORTHWEST GROWN AMARILLO® & CITRA®

CITRUS DRY SPICY

Astral Traveler is a modern American farmhouse ale brewed with 100% New England grown barley and flaked rye, hopped with layers of Crystal, Amarillo® and Citra® hops, and fermented bone dry with a light and peppery yeast strain. This hop forward saison blurs the lines between its American and Belgian influences.

## ASTRAL TRAVELER

6.4% ALC. BY VOL. 50

Pale Straw COLOR / APPEARANCE

Amory's Tomb Brewing Co. is a farmhouse inspired brewery in Maynard, Massachusetts, producing traditional ale and lager styles using the highest quality northeast grown grain.